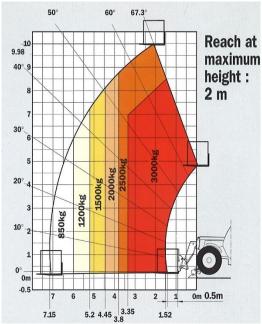

|      | Lifting capacity                                                                                                                                                                                                                                                                                                      |
|------|-----------------------------------------------------------------------------------------------------------------------------------------------------------------------------------------------------------------------------------------------------------------------------------------------------------------------|
|      | Tear at force with toothed digging bucket (Iso 8313 - 1986)5330 daN                                                                                                                                                                                                                                                   |
| 1    | Lifting height                                                                                                                                                                                                                                                                                                        |
|      | Lifting                                                                                                                                                                                                                                                                                                               |
|      | Dumping                                                                                                                                                                                                                                                                                                               |
| 0    | <b>Tyres</b> 15.5/80 - 24 12 PR                                                                                                                                                                                                                                                                                       |
|      | Forks (mm)                                                                                                                                                                                                                                                                                                            |
|      | Length       1200         Width x thickness       125 X 45         Maximum distance between forks       1040         Carriage rotation       126°                                                                                                                                                                     |
| 44   | Hydraulically operated brakes                                                                                                                                                                                                                                                                                         |
|      | with oil-immersed muldidiscs on both axles                                                                                                                                                                                                                                                                            |
| 1 14 | PERKINS Engine   1104C-44                                                                                                                                                                                                                                                                                             |
|      | Transmission                                                                                                                                                                                                                                                                                                          |
|      | Hydraulics                                                                                                                                                                                                                                                                                                            |
|      | Lifting/tilting pump gear type:                                                                                                                                                                                                                                                                                       |
|      | Capacities         24.5 l.           Cooling system         24.5 l.           Engine oil         10.5 l.           Hydraulic oil         125 l.           Transmission oil         15.5 l.           Fuel tank         120 l.                                                                                         |
|      | Weight unladen (with forks)         .7470 kg           Overall width         2.26 m           Overall height         2.30 m           Turning radius (outside wheels)         3.75 m           Length up to carriage         4.98 m           Ground clearance         0.44 m           Drawbar pull         7350 daN |