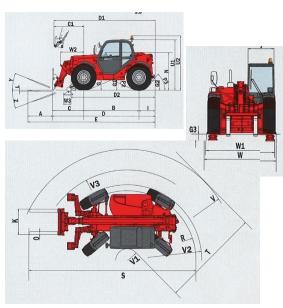

## MARSH PLANT HIRE LTD

mm

| A B C C1 D D1 D2 E F G G1 G2 G3 L J K L N O P2 P3 R S T U1 U2 V V1 V2 V3 W W1 W2 W3 Y Z | 1200<br>2690<br>1513                       |
|-----------------------------------------------------------------------------------------|--------------------------------------------|
| C                                                                                       | 1513<br>1450                               |
| D                                                                                       | 4988                                       |
| D1                                                                                      | 4935<br>4070                               |
| E E                                                                                     | 6198                                       |
| F                                                                                       | 1846                                       |
| G<br>G1                                                                                 | 460<br>440                                 |
| G2                                                                                      | 445                                        |
| G3                                                                                      | 220                                        |
| J                                                                                       | 440<br>445<br>220<br>795<br>865            |
| K                                                                                       | 1040                                       |
| L<br>N                                                                                  | 45<br>1690                                 |
| 0                                                                                       | 125                                        |
| P2                                                                                      | 125<br>44°<br>53°<br>3545                  |
| R                                                                                       | 3545                                       |
| S                                                                                       | 7808<br>3670                               |
| U1                                                                                      | 2300                                       |
| U2                                                                                      | 2300<br>2550<br>4950                       |
| V<br>V1                                                                                 | 4950<br>1280                               |
| V2                                                                                      | 3750                                       |
| V3<br>  W                                                                               | 4200<br>2261                               |
| W1                                                                                      | 2210                                       |
| W2                                                                                      | 1132                                       |
| Y                                                                                       | 2261<br>2210<br>1132<br>340<br>12°<br>114° |
| Z                                                                                       | 114°                                       |
|                                                                                         |                                            |